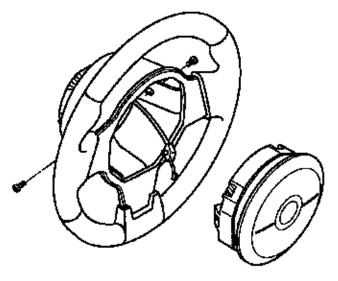

## Instrument Housing, Remove and Install

Driver's air bag from steering wheel - bolts.

Horn harness connector.

Steering wheel is shown removed for clarity.

T 9390

Steering wheel from hub – four bolts.

Steering column upper and lower shrouds – screws (1) and (2).

Horn harness connectors.

Driver's air bag to steering wheel - bolts.

Steering wheel is shown removed for clarity.

T 9390