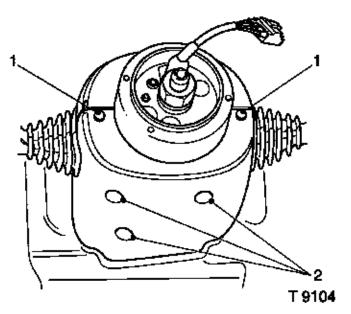

## Instrument Housing, Remove and Install

Driver's air bag from steering wheel - bolts.

Horn harness connector.

Steering wheel is shown removed for clarity.

T 9390

Steering wheel from hub – four bolts.

Steering column upper and lower shrouds – screws (1) and (2).

Release instrument housing assembly from instrument panel – screws, harness connector (arrowed).

T9096

Instrument housing from cover - nuts.

Instrument housing to cover - nuts.

T 9091