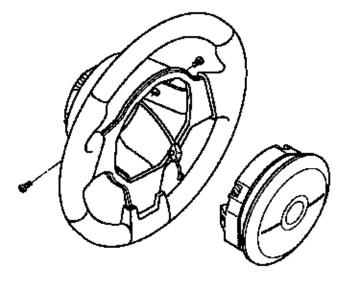

## Instrument Housing, Remove and Install

Driver's air bag from steering wheel - bolts.

Horn harness connector.

Steering wheel is shown removed for clarity.

T 9390

Steering wheel from hub – four bolts.

Steering column upper and lower shrouds – screws (1) and (2).

Horn harness connectors.

Driver's air bag to steering wheel - bolts.

Steering wheel is shown removed for clarity.

T 9390