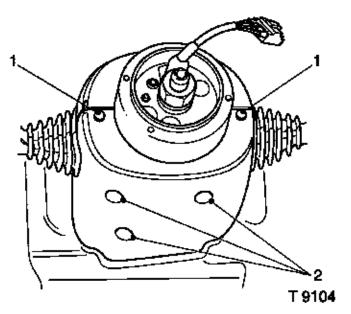

Release instrument housing assembly from instrument panel – screws, harness connector (arrowed).

T9096

Instrument housing from cover - nuts.

Instrument housing to cover - nuts.

T 9091

## ♦♦ Install

Harness connector (arrowed) to instrument housing assembly.

Instrument housing assembly to instrument panel – screws.

T9096

Steering column upper and lower shrouds – screws.

Steering wheel to hub – four bolts.