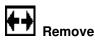

## Instrument Housing, Remove and Install

Driver's air bag from steering wheel - bolts.

Horn harness connector.

Steering wheel is shown removed for clarity.

T 9390

Steering wheel from hub – four bolts.

Steering column upper and lower shrouds – screws (1) and (2).

Horn harness connectors.

Driver's air bag to steering wheel - bolts.

Steering wheel is shown removed for clarity.

T 9390