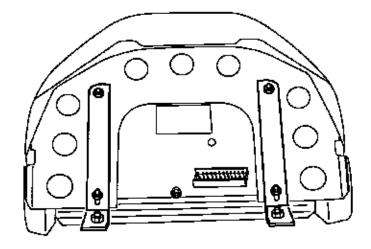

Release instrument housing assembly from instrument panel – screws, harness connector (arrowed).

T9096

Instrument housing from cover - nuts.

Instrument housing to cover - nuts.

T 9091

## ♦♦ Install

Harness connector (arrowed) to instrument housing assembly.

Instrument housing assembly to instrument panel – screws.

T9096

Steering column upper and lower shrouds – screws.

Steering wheel to hub – four bolts.