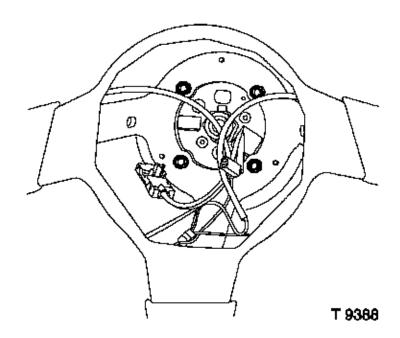

Release instrument housing assembly from instrument panel – screws, harness connector (arrowed).

T9096

Instrument housing from cover - nuts.

Instrument housing to cover - nuts.

T 9091