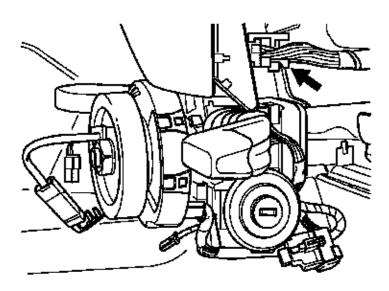

## Instrument Housing, Remove and Install

Driver's air bag from steering wheel - bolts.

Horn harness connector.

Steering wheel is shown removed for clarity.

T 9390

Steering wheel from hub – four bolts.

Steering column upper and lower shrouds – screws (1) and (2).

Horn harness connectors.

Driver's air bag to steering wheel - bolts.

Steering wheel is shown removed for clarity.

T 9390